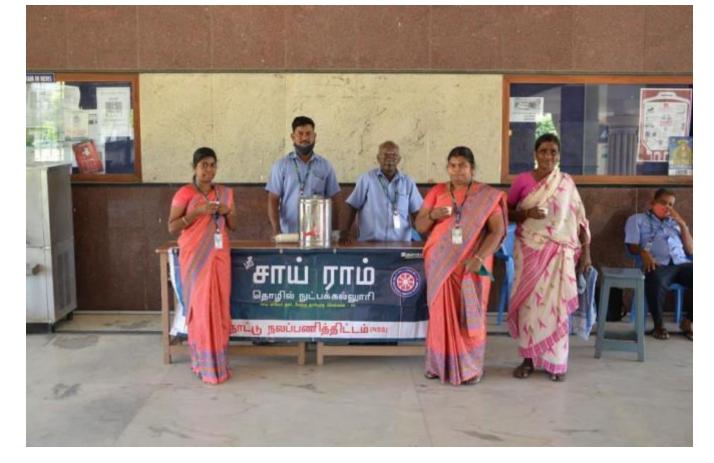

Sai Leo Nagar, West Tambaram, Chennai – 44. Tel: 044 – 22512111. Approved by AICTE, New Delhi & Affiliated to Anna University, Chennai. O 9001:2008 Certified Institution) www.sairamit.edu.in

| 10 & 11,03.2020 | CLEACOVID -19 AWARNESS FOR |
|-----------------|----------------------------|
|                 | STUDENTS                   |