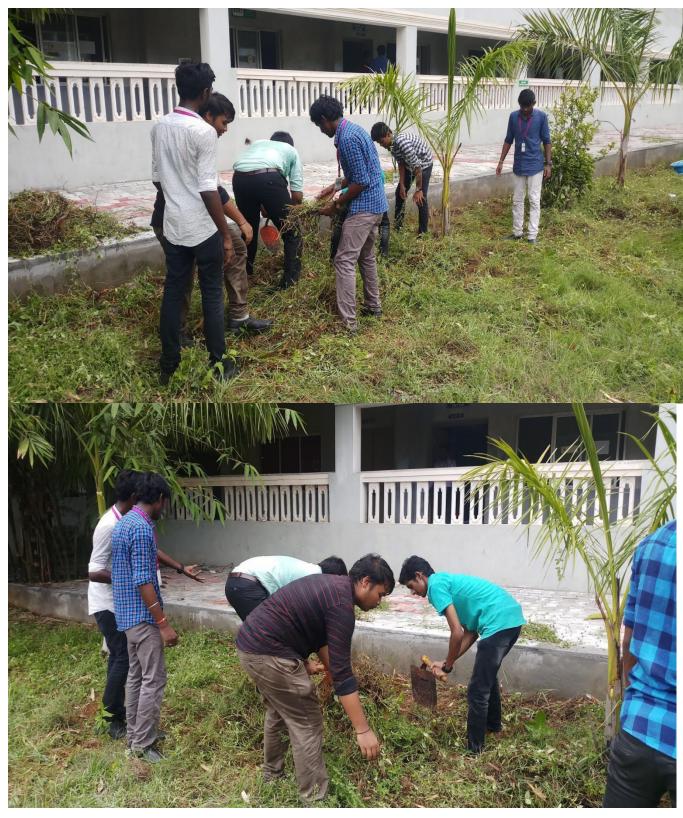

#### **NATIONAL SERVICE SCHEME**

### 23.01.2020 TREE PLANTAION

Sai Leo Nagar, West Tambaram, Chennai – 44. Tel: 044 – 22512111. Approved by AICTE, New Delhi & Affiliated to Anna University, Chennai. O 9001:2008 Certified Institution) www.sairamit.edu.in