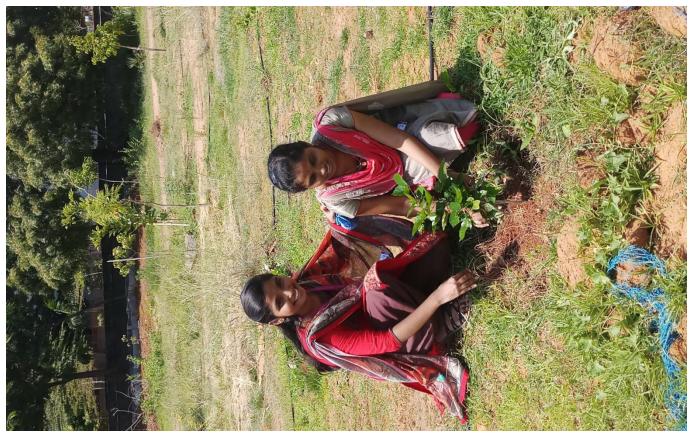

#### **NATIONAL SERVICE SCHEME**

### 23.01.2020 TREE PLANTAION

Sai Leo Nagar, West Tambaram, Chennai – 44. Tel: 044 – 22512111. Approved by AICTE, New Delhi & Affiliated to Anna University, Chennai. O 9001:2008 Certified Institution) www.sairamit.edu.in