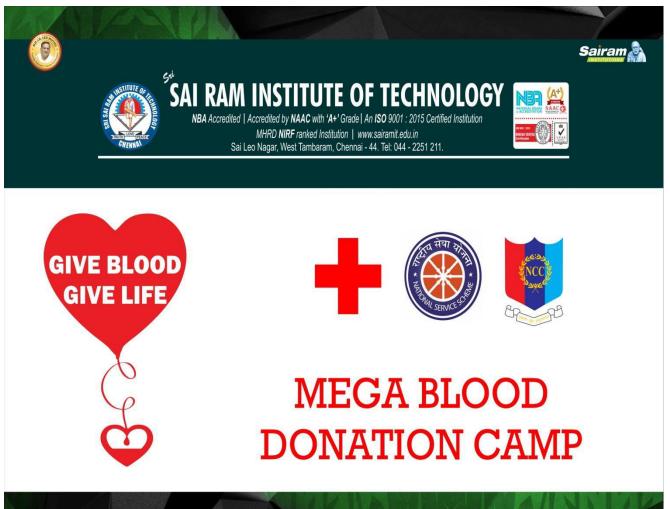

# 27.09.2019 AWARDS -BLOOD DONATION CAMP

Sai Leo Nagar, West Tambaram, Chennai – 44. Tel: 044 – 22512111. Approved by AICTE, New Delhi & Affiliated to Anna University, Chennai. O 9001:2008 Certified Institution) www.sairamit.edu.in

# 17.02.2020 MASS BLOOD DONATION CAMP

Sai Leo Nagar, West Tambaram, Chennai – 44. Tel: 044 – 22512111. Approved by AICTE, New Delhi & Affiliated to Anna University, Chennai. O 9001:2008 Certified Institution) www.sairamit.edu.in