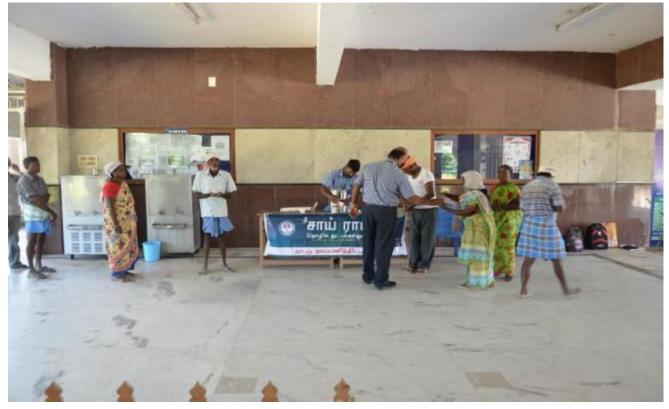

Sai Leo Nagar, West Tambaram, Chennai – 44. Tel: 044 – 22512111. Approved by AICTE, New Delhi & Affiliated to Anna University, Chennai. O 9001:2008 Certified Institution) www.sairamit.edu.in

| 2.11.2019 SAI TECH SCHOOL TOWARDS TECH | HNOLOGY |
|----------------------------------------|---------|