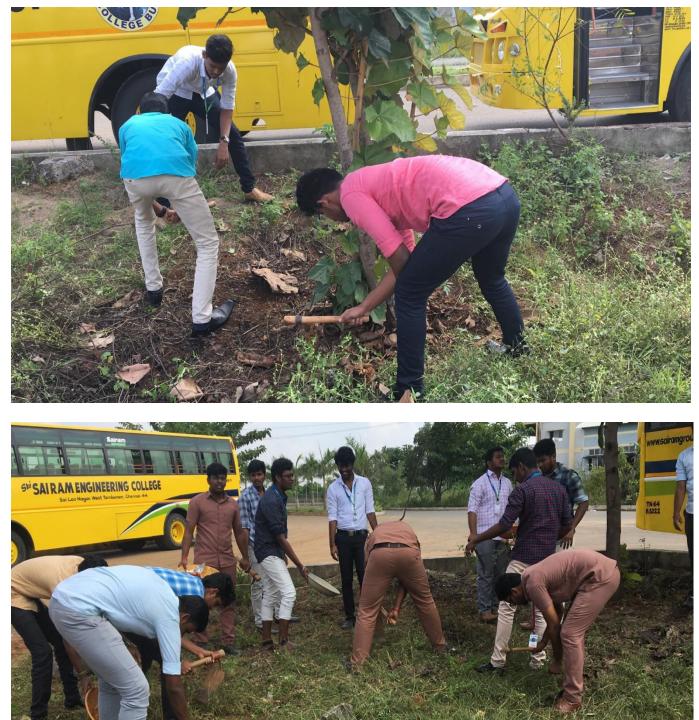

#### **NATIONAL SERVICE SCHEME**

### 23.01.2020 TREE PLANTAION

Sai Leo Nagar, West Tambaram, Chennai – 44. Tel: 044 – 22512111. Approved by AICTE, New Delhi & Affiliated to Anna University, Chennai. O 9001:2008 Certified Institution) www.sairamit.edu.in