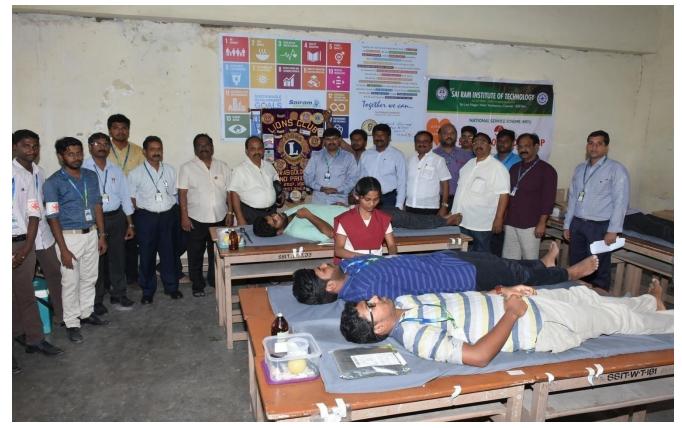

### **NATIONAL SERVICE SCHEME**

# 27.09.2019 AWARDS -BLOOD DONATION CAMP

Sai Leo Nagar, West Tambaram, Chennai – 44. Tel: 044 – 22512111. Approved by AICTE, New Delhi & Affiliated to Anna University, Chennai. O 9001:2008 Certified Institution) www.sairamit.edu.in