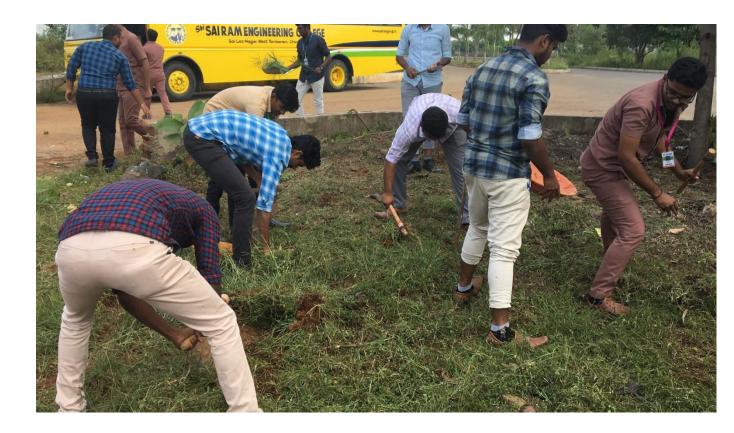

#### **NATIONAL SERVICE SCHEME**

### 23.01.2020 TREE PLANTAION

Sai Leo Nagar, West Tambaram, Chennai – 44. Tel: 044 – 22512111. Approved by AICTE, New Delhi & Affiliated to Anna University, Chennai. O 9001:2008 Certified Institution) www.sairamit.edu.in