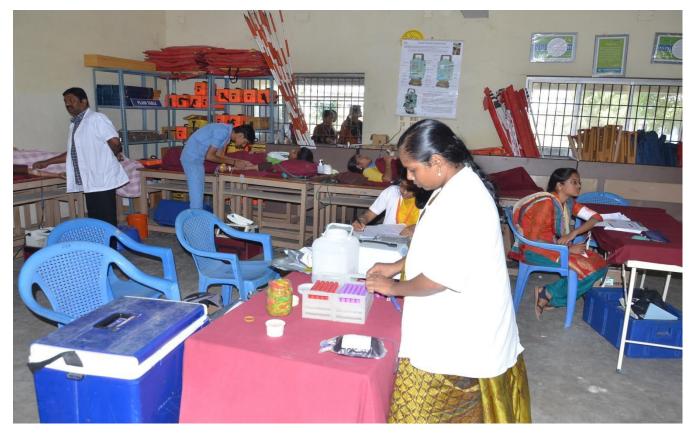

# 17.02.2020 MASS BLOOD DONATION CAMP

Sai Leo Nagar, West Tambaram, Chennai – 44. Tel: 044 – 22512111. Approved by AICTE, New Delhi & Affiliated to Anna University, Chennai. O 9001:2008 Certified Institution) www.sairamit.edu.in