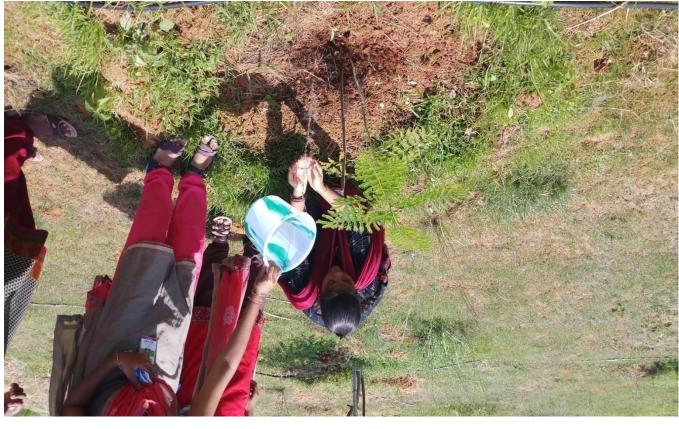

#### **NATIONAL SERVICE SCHEME**

### 23.01.2020 TREE PLANTAION

Sai Leo Nagar, West Tambaram, Chennai – 44. Tel: 044 – 22512111. Approved by AICTE, New Delhi & Affiliated to Anna University, Chennai. O 9001:2008 Certified Institution) www.sairamit.edu.in