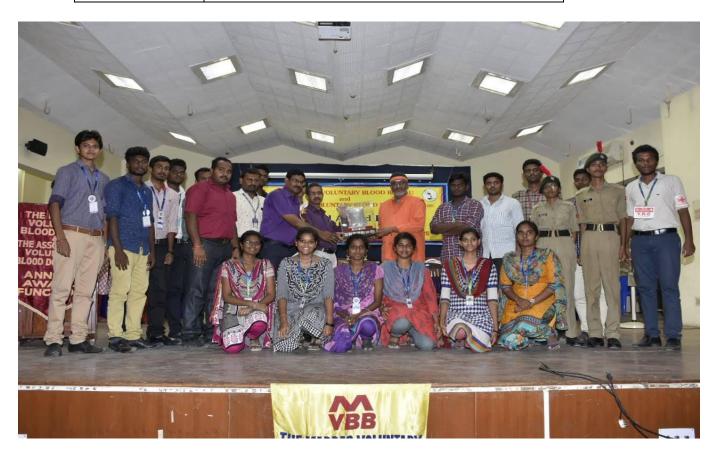

### **NATIONAL SERVICE SCHEME**

# 27.09.2019 AWARDS -BLOOD DONATION CAMP

Sai Leo Nagar, West Tambaram, Chennai – 44. Tel: 044 – 22512111. Approved by AICTE, New Delhi & Affiliated to Anna University, Chennai. O 9001:2008 Certified Institution) www.sairamit.edu.in