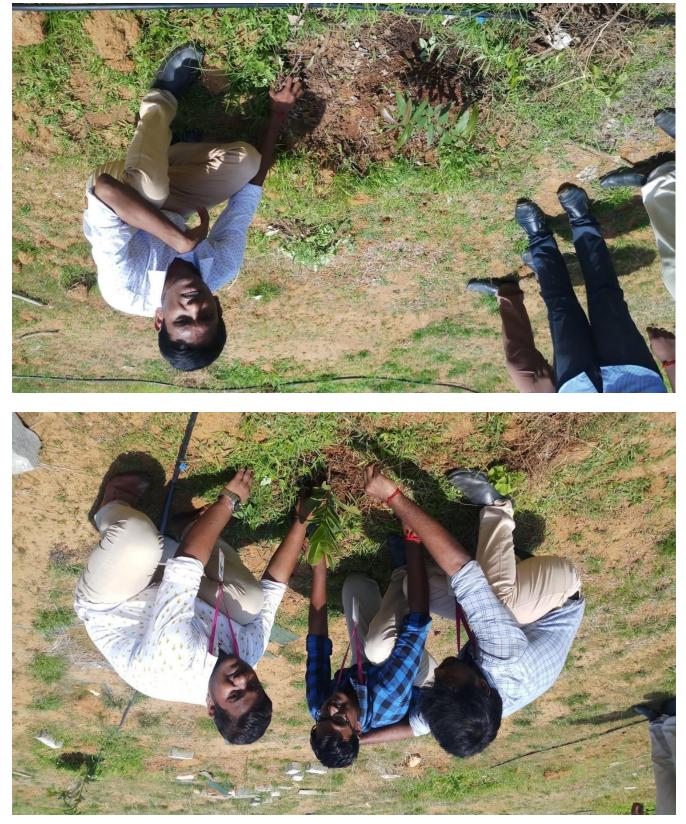

#### **NATIONAL SERVICE SCHEME**

### 23.01.2020 TREE PLANTAION

Sai Leo Nagar, West Tambaram, Chennai – 44. Tel: 044 – 22512111. Approved by AICTE, New Delhi & Affiliated to Anna University, Chennai. O 9001:2008 Certified Institution) www.sairamit.edu.in