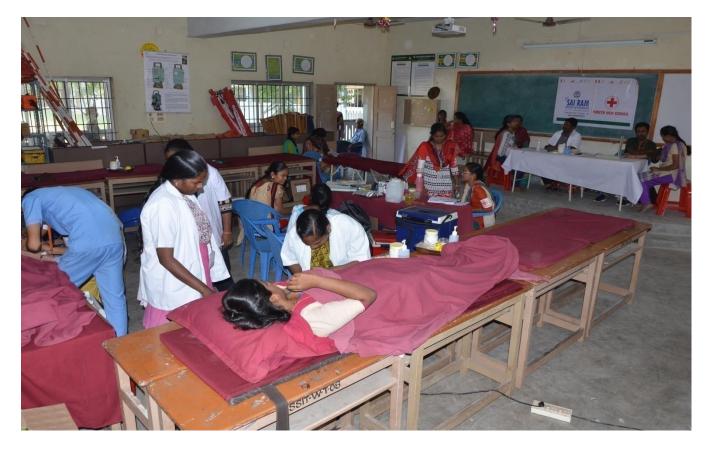

Sai Leo Nagar, West Tambaram, Chennai – 44. Tel: 044 – 22512111. Approved by AICTE, New Delhi & Affiliated to Anna University, Chennai. O 9001:2008 Certified Institution) www.sairamit.edu.in

# 17.02.2020 MASS BLOOD DONATION CAMP

Sai Leo Nagar, West Tambaram, Chennai – 44. Tel: 044 – 22512111. Approved by AICTE, New Delhi & Affiliated to Anna University, Chennai. O 9001:2008 Certified Institution) www.sairamit.edu.in