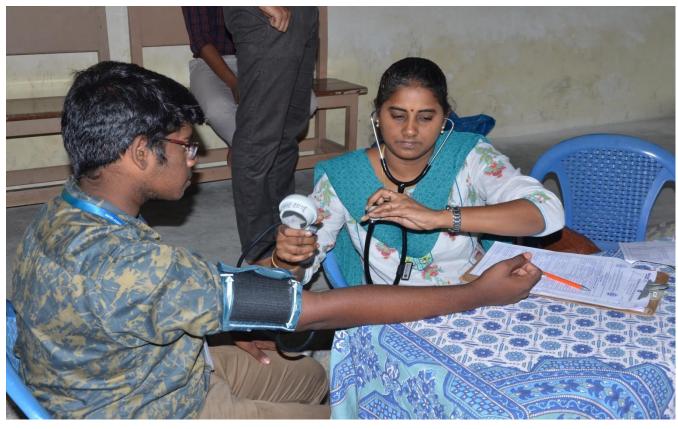

### **NATIONAL SERVICE SCHEME**

# 27.09.2019 AWARDS -BLOOD DONATION CAMP

Sai Leo Nagar, West Tambaram, Chennai – 44. Tel: 044 – 22512111. Approved by AICTE, New Delhi & Affiliated to Anna University, Chennai. O 9001:2008 Certified Institution) www.sairamit.edu.in