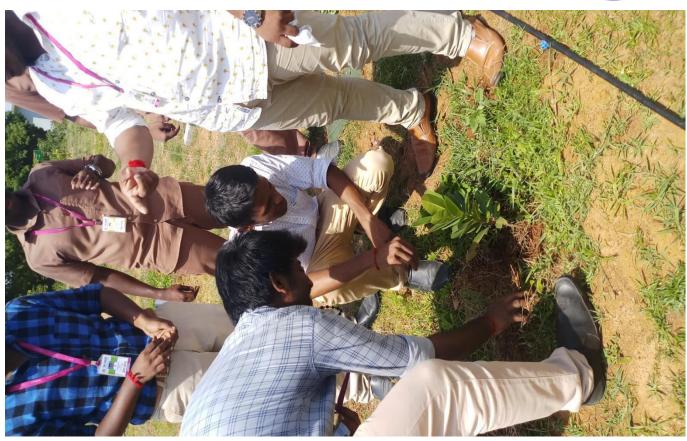

#### **NATIONAL SERVICE SCHEME**

### 23.01.2020 TREE PLANTAION

Sai Leo Nagar, West Tambaram, Chennai – 44. Tel: 044 – 22512111. Approved by AICTE, New Delhi & Affiliated to Anna University, Chennai. O 9001:2008 Certified Institution) www.sairamit.edu.in