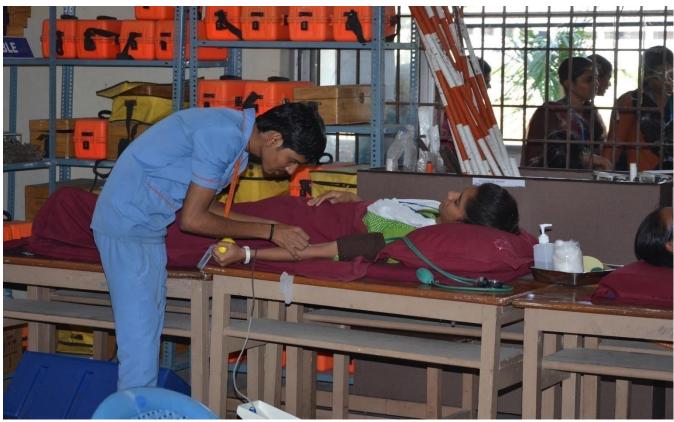

### **NATIONAL SERVICE SCHEME**

# 27.09.2019 AWARDS -BLOOD DONATION CAMP

Sai Leo Nagar, West Tambaram, Chennai – 44. Tel: 044 – 22512111. Approved by AICTE, New Delhi & Affiliated to Anna University, Chennai. O 9001:2008 Certified Institution) www.sairamit.edu.in