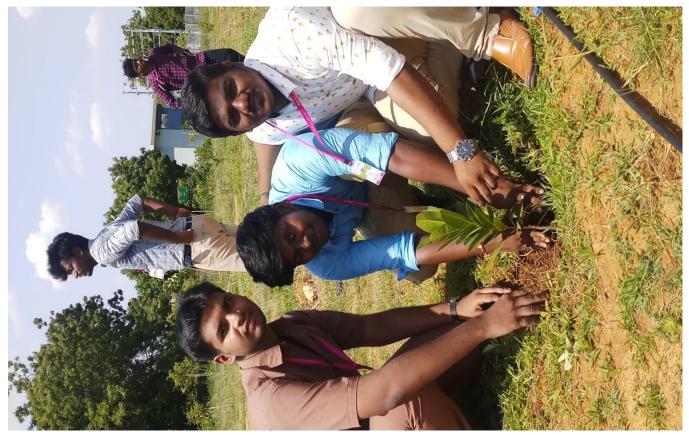

#### **NATIONAL SERVICE SCHEME**

### 23.01.2020 TREE PLANTAION

Sai Leo Nagar, West Tambaram, Chennai – 44. Tel: 044 – 22512111. Approved by AICTE, New Delhi & Affiliated to Anna University, Chennai. O 9001:2008 Certified Institution) www.sairamit.edu.in