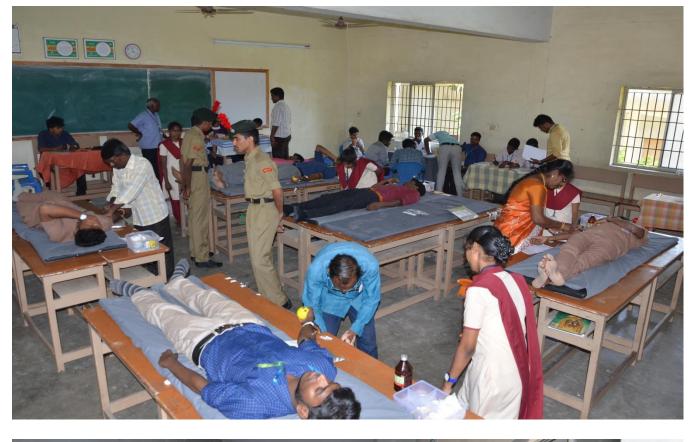

### **NATIONAL SERVICE SCHEME**

# 27.09.2019 AWARDS -BLOOD DONATION CAMP

Sai Leo Nagar, West Tambaram, Chennai – 44. Tel: 044 – 22512111. Approved by AICTE, New Delhi & Affiliated to Anna University, Chennai. O 9001:2008 Certified Institution) www.sairamit.edu.in