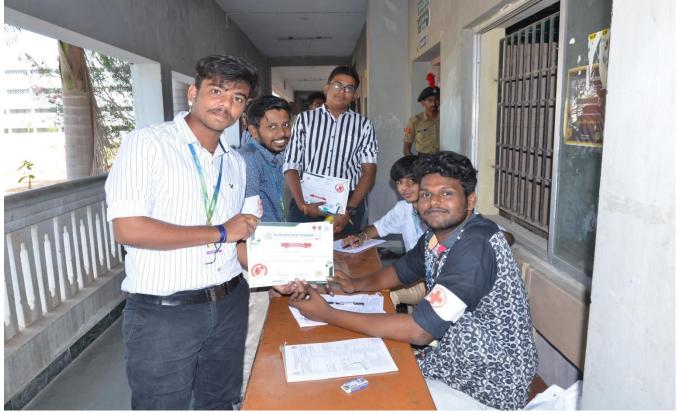

### **NATIONAL SERVICE SCHEME**

# 27.09.2019 AWARDS -BLOOD DONATION CAMP

Sai Leo Nagar, West Tambaram, Chennai – 44. Tel: 044 – 22512111. Approved by AICTE, New Delhi & Affiliated to Anna University, Chennai. O 9001:2008 Certified Institution) www.sairamit.edu.in