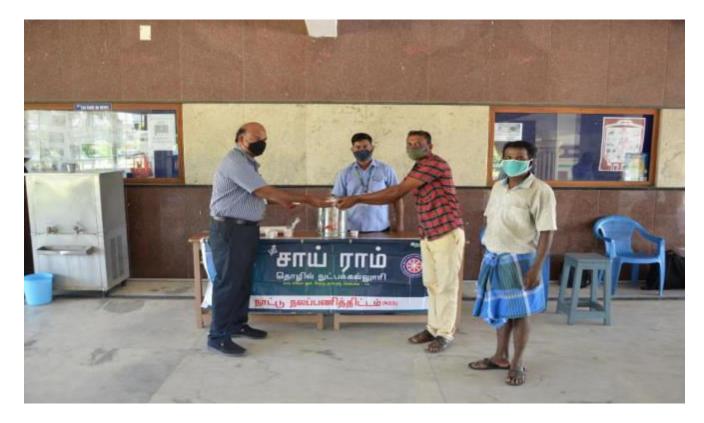

Sai Leo Nagar, West Tambaram, Chennai – 44. Tel: 044 – 22512111. Approved by AICTE, New Delhi & Affiliated to Anna University, Chennai. O 9001:2008 Certified Institution) www.sairamit.edu.in

| 2.11.2019 SAI TECH SCHOOL TOWARDS TECH | HNOLOGY |
|----------------------------------------|---------|