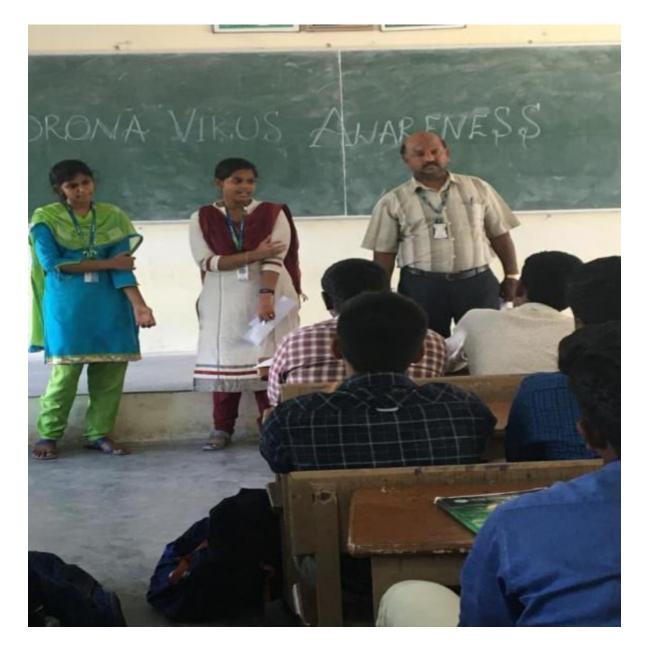

Sai Leo Nagar, West Tambaram, Chennai – 44. Tel: 044 – 22512111. Approved by AICTE, New Delhi & Affiliated to Anna University, Chennai. O 9001:2008 Certified Institution) www.sairamit.edu.in

| 10 & 11,03.2020 | CLEACOVID -19 AWARNESS FOR |
|-----------------|----------------------------|
|                 | STUDENTS                   |