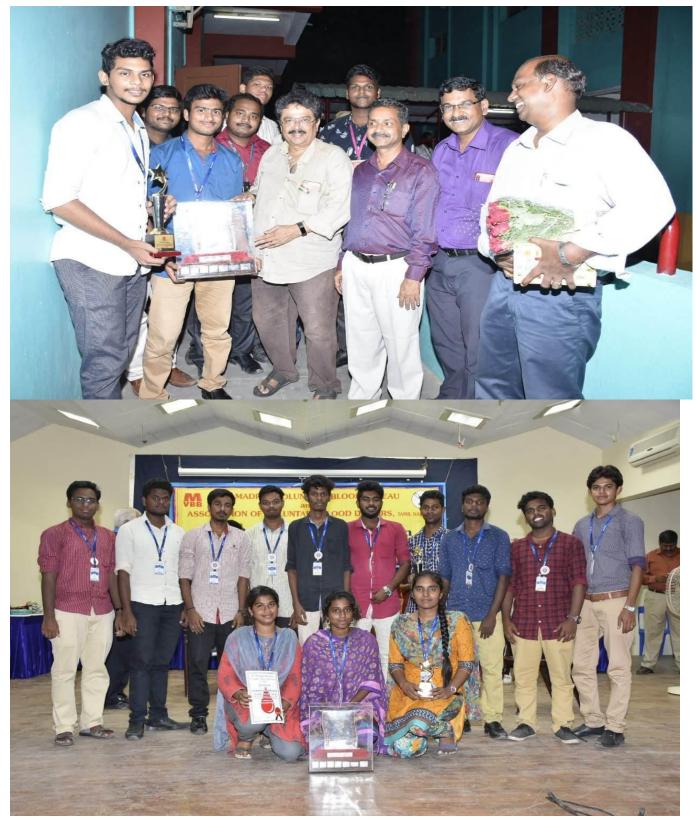

### **NATIONAL SERVICE SCHEME**

# 27.09.2019 AWARDS -BLOOD DONATION CAMP

Sai Leo Nagar, West Tambaram, Chennai – 44. Tel: 044 – 22512111. Approved by AICTE, New Delhi & Affiliated to Anna University, Chennai. O 9001:2008 Certified Institution) www.sairamit.edu.in