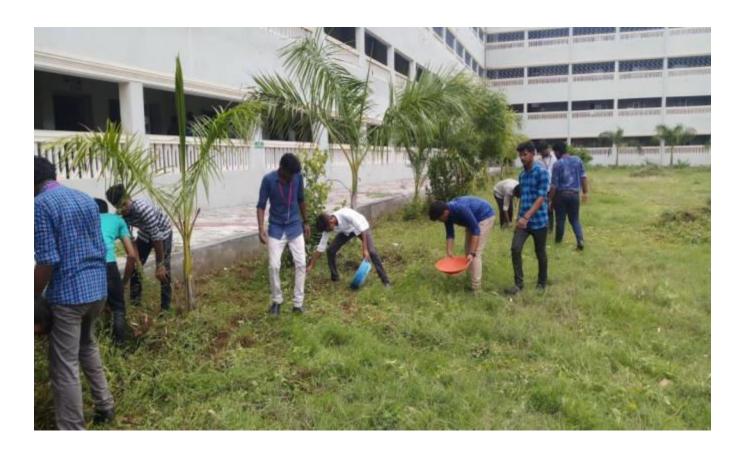

#### **NATIONAL SERVICE SCHEME**

### 23.01.2020 TREE PLANTAION

Sai Leo Nagar, West Tambaram, Chennai – 44. Tel: 044 – 22512111. Approved by AICTE, New Delhi & Affiliated to Anna University, Chennai. O 9001:2008 Certified Institution) www.sairamit.edu.in