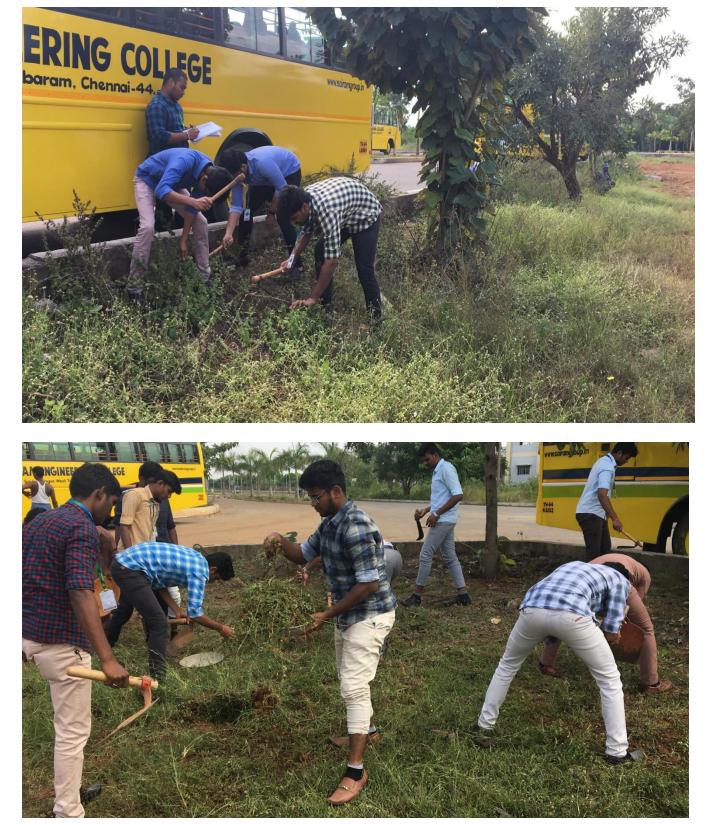

# **NATIONAL SERVICE SCHEME**

26.07.2019 CLEANING WORK

Sai Leo Nagar, West Tambaram, Chennai – 44. Tel: 044 – 22512111. Approved by AICTE, New Delhi & Affiliated to Anna University, Chennai. O 9001:2008 Certified Institution) www.sairamit.edu.in