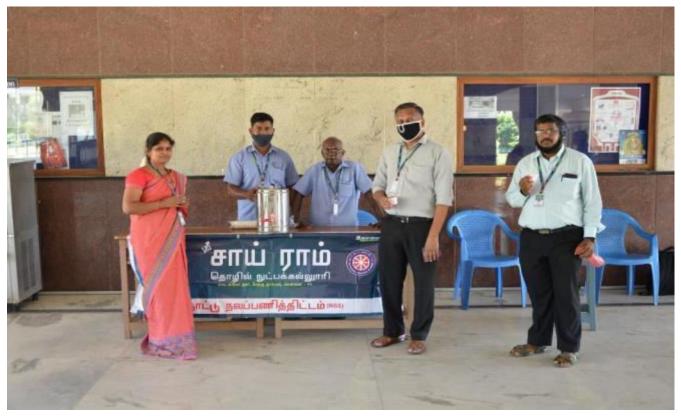

Sai Leo Nagar, West Tambaram, Chennai – 44. Tel: 044 – 22512111. Approved by AICTE, New Delhi & Affiliated to Anna University, Chennai. O 9001:2008 Certified Institution) www.sairamit.edu.in

| 10 & 11,03.2020 | CLEACOVID -19 AWARNESS FOR |
|-----------------|----------------------------|
|                 | STUDENTS                   |