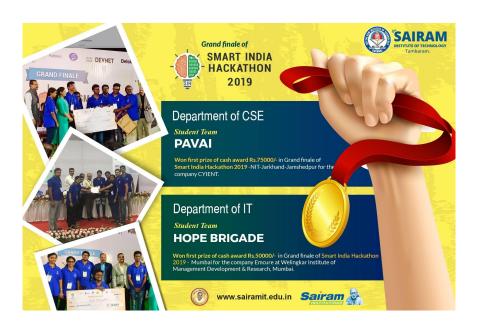

Mr. Darshan S, Mr.Banuprakash Guntupalli, Mr.Sairam T of III CSE have won 1st prize of RS.15000 in Blockhathan2k19 conducted by Malineni Lakshmaiah Group of Colleges – Guntur (Andhra Pradhesh) on 10.03.2019









### **Smart India Hacakathan achievement:**

Department of Computer Science and Engineering Student Team-PAVAI Won first prize of cash award Rs.75000/- in Grand Finale of Smart India Hackathon 2019 held on 2nd and 3rd March 2019 in NIT-Jarkhand-Jamshedpur for the company CYIENT.

Department of Information Technology Student Team-HOPE BRIGADE won first prize of cash award Rs.50000/- in the Grand Finale of Smart India Hackathon 2019 held on 2nd and 3rd March 2019 in Mumbai for the company Emcure at Welingkar Institute of Management Development & Research, Mumbai, Maharashtra.







Accredited by **NBA** and **NAAC** "A+" | An **ISO** 9001:2015 Certified and MHRD **NIRF** ranked institution NBA Accredited | Accredited by NAAC with 'A+' Grade | An ISO 9001: 2015 Certified Institution Sai Leo Nagar, West Tambaram, Chennai - 600 044. www.sairamit.edu.in





### **Problem Encountered and Resources required**

Students from rural Tamil Nadu are in considerable number. Those students in the first year feel difficult to get accustomed academically to the engineering curriculum. It is a challenge to mentors in bringing confidence among the students. Balancing the academics with that of employability skill development programme is a great challenge faced every year.

### **Best Practice-2**

Title

**Innovation and Entrepreneurship Development Centre** 



Accredited by