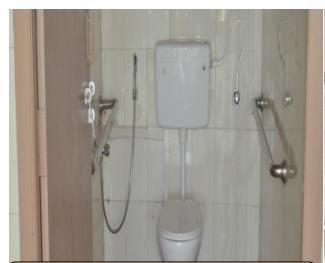

#### 7.1.9 Differently abled friendliness resources available in the college

#### Photographs of PHYSICAL FACILITIES provided in the collegecampus

Physical facilities for differently-abled -(1) Lift,

- (2) Wheel chair and
- (3) Ramp

Physical facilities for differently abled – (4) Toilet with hand rails