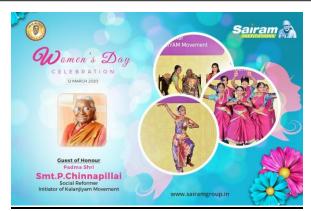

#### **INTERNATIONAL WOMEN'S DAY**

Celebrated at Sairam Institution on 12th March 2020. The celebration was inspirational to all women present as the **Chief guest Padma Shri Smt.P.Chinnapillai**, Social reformer, Initiator of Kalanjiyam movement encouraged women to appreciate themselves.

The Chief Guest felicitated the winners of various competitions conducted as part of women's day celebrations. It was a day to remember and acknowledge the strength & spirit of women who have wholeheartedly contributed to making this world a better place to live.