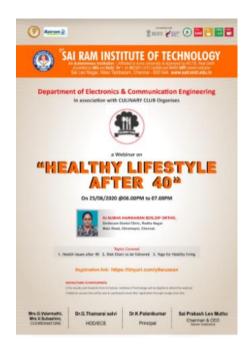

#### A webinar on "Healthy Lifestyle after 40 " on 25/06/2020

Dr. Subha Hariharan, give health care speech about healthy life style after 40 The points discussed are

- 1. Health issues faced after the age of 40 especially problems faced by women were addressed.
- 2. Healthy diet to be followed.
- 3. Yoga for healthy life.