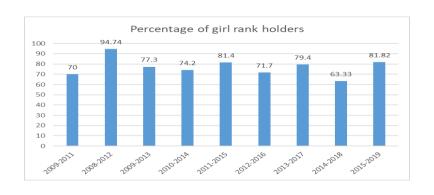

#### **LIST OF RANK HOLDERS**

| Batch     | Total no. of ranks | No. of rank holders | Percentage of girl rank holders |
|-----------|--------------------|---------------------|---------------------------------|
|           |                    | (Girls)             |                                 |
| 2009-2011 | 10                 | 7 (1 Gold medal)    | 70.00                           |
| 2008-2012 | 19                 | 18                  | 94.74                           |
| 2009-2013 | 22                 | 17                  | 77.30                           |
| 2010-2014 | 31                 | 23                  | 74.20                           |
| 2011-2015 | 43                 | 35 (1 Gold medal)   | 81.40                           |
| 2012-2016 | 53                 | 38                  | 71.70                           |
| 2013-2017 | 63                 | 50                  | 79.40                           |
| 2014-2018 | 60                 | 38                  | 63.33                           |
| 2015-2019 | 11                 | 9                   | 81.82                           |
| Total     | 312                | 235                 | 75.32                           |