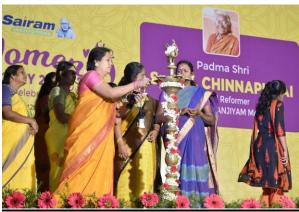

#### **INTERNATIONAL WOMEN'S DAY**

Celebrated at Sairam Institution on 12th March 2020. The celebration was inspirational to all women present as the **Chief guest Padma Shri Smt.P.Chinnapillai**, Social reformer, Initiator of Kalanjiyam movement encouraged women to appreciate themselves.

The Chief Guest felicitated the winners of various competitions conducted as part of women's day celebrations. It was a day to remember and acknowledge the strength & spirit of women who have wholeheartedly contributed to making this world a better place to live.